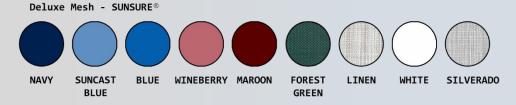

- Deluxe waterproof open front soft seat available in 3 colors for easy bathing care
- Extended push bar for safe mobility
- Deluxe, No-Rust, 3" twin-wheel casters (All locking)
- Comfortable mesh backrest available in 9 additional Sunsure® colors